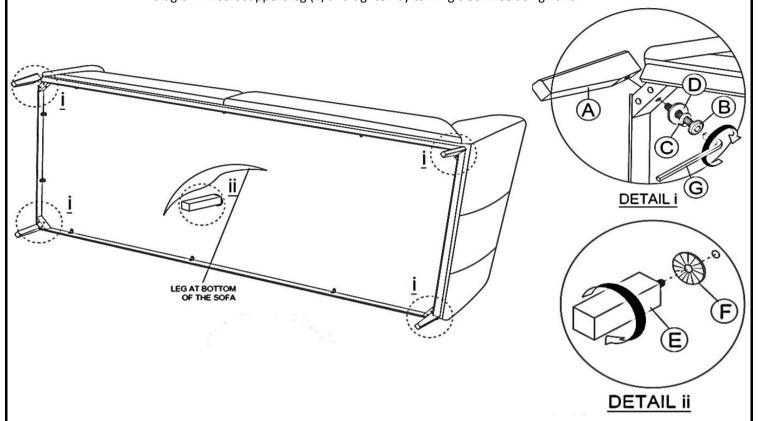

PAGE 2 OF 5 75438

| HARDWARE LIST |                |          |       |
|---------------|----------------|----------|-------|
| NO.           | DESCRIPTION    |          | QTY   |
| Α             | LEG            |          | 4 PCS |
| В             | JCBB M8 X 60MM |          | 4 PCS |
| С             | SPRING WASHER  | 0        | 4 PCS |
| D             | FLAT WASHER    | 0        | 4 PCS |
| Ε             | SUPPORT LEG    |          | 1 PC  |
| F             | PLASTIC WASHER | <b>®</b> | 1 PC  |
| G             | ALLEN KEY M5   |          | 1 PC  |

PLEASE TAKE NOTE: PIECES REQUIRED FOR ASSEMBLY ARE LOCATED INSIDE THE DUST COVER UNDERNEATH SOFA

PAGE 3 OF 5 75438

Step 1 DETAILS (i) - Align base plate of each leg (A) with the pre-threaded holes in the undersides of the sofa as shown in the below diagram. Insert bolt (B) through washers (C)(D) and tighten by turning clockwise using allen key (G).

DETAILS (ii) - Align plastic washer (F) with the pre-threaded holes in the undersides of the sofa as shown in the below

diagram. Insert support leg (E) and tighten by turning clockwise using hand.