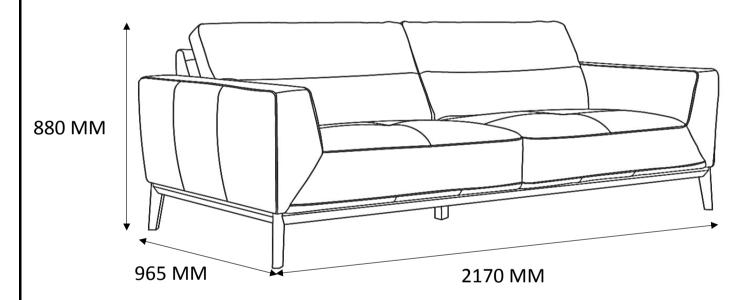

# **NIARA 3 SEATER**

# **ITEM CODE - 75438**

Imported by Amart Furniture Pty Ltd, Qld, Brisbane Australia. For any assistance with assembly or for missing parts please phone Amart Furniture, Customer Service Free call 1800 351 084